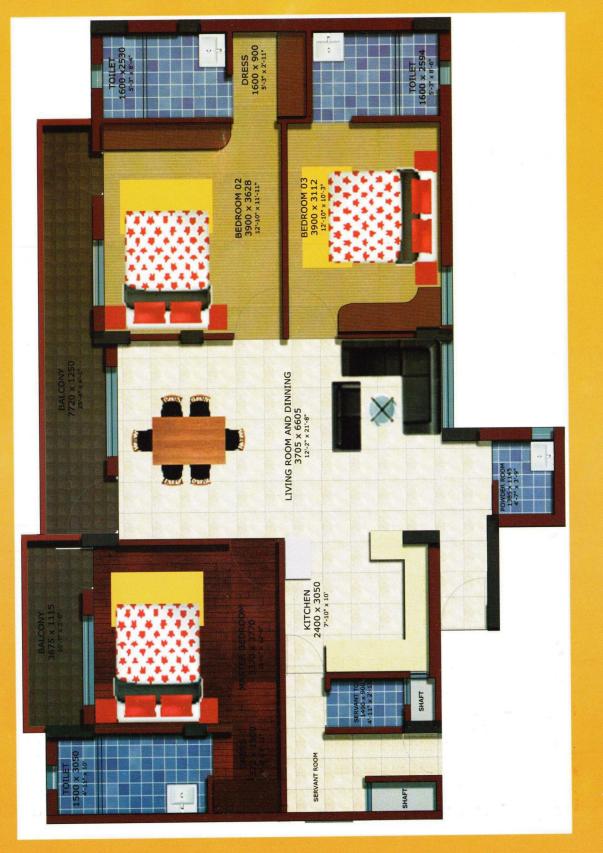

#### **HIG-3 BHK UNIT PLAN-B**

Kitchen, Living room cum Dining room , 2 Bedrooms with attached Toilet & Dress, 1 Bedroom with attached Toilet, 2 Balconies, 1 Powder room, 1 Servant room with attached toilet, Terrace, Lifts, Parking Facility, USPs:- Swimming pool, Green Court, Health Club- GYM, Game room, Meditation/Yoga, Recreational activities- 2 Party halls, Departmental Store, Café/Lounge COVERED AREA = 1558.30 Sq. Ft. (with balcony) SUPER AREA = 3280.00 Sq. Ft.