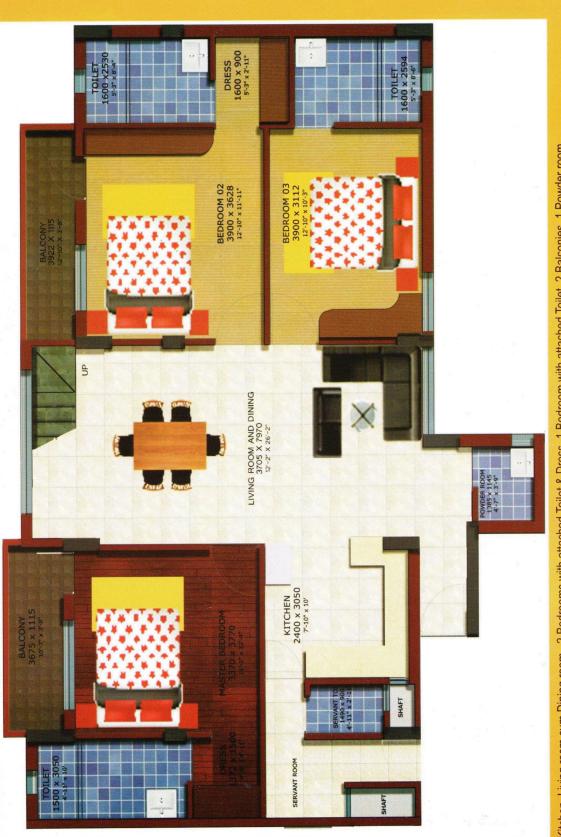

#### **HIG-3 BHK UNIT PLAN-B**

Kitchen, Living room cum Dining room , 2 Bedrooms with attached Toilet & Dress, 1 Bedroom with attached Toilet, 2 Balconies, 1 Powder room, 1 Servant room with attached toilet, Terrace, Lifts, Parking Facility, USPs:- Swimming pool, Green Court, Health Club- GYM, Game room, Meditation/Yoga, Recreational activities- 2 Party halls, Departmental Store, Café/Lounge COVERED AREA = 1558.30 Sq. Ft. (with balcony) SUPER AREA = 3280.00 Sq. Ft.