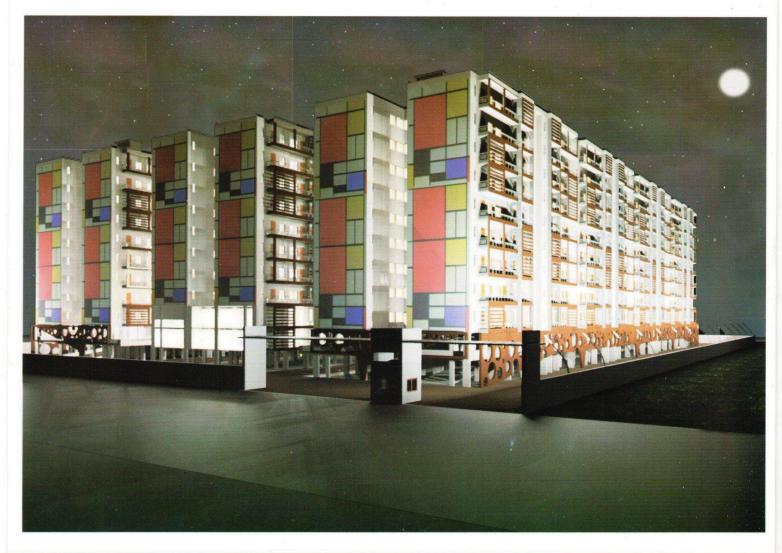

#### **PERSPECTIVE VIEW**





#### **HIG-3 BHK SITE PLAN**



TOTAL BUILT-UP AREA = 45360.65 SQ.M. (488257.97 SQ.FT.)

TOTAL SITE AREA = 16212.95 SQ.M. (174514.74 SQ.FT.) TOTAL NO. OF UNITS = 338





Lifts, Parking Facility, USPs:- Swimming pool, Green Court, Health Club- GYM, Game room, Meditation/Yoga, Recreational activities- 2 Party halls, Departmental Store, Café/Lounge, Kitchen, Living room cum Dining room, 2 Bedrooms with attached Toilet & Dress, 1 Bedroom with attached Toilet, 2 Balconies, 1 Powder room, 1 Servant room with attached toilet, COVERED AREA= 1388.Sq. Ft. (with balcony) SUPER AREA = 1954.00 Sq. Ft.



#### **HIG-3 BHK UNIT PLAN-B**

Kitchen, Living room cum Dining room , 2 Bedrooms with attached Toilet & Dress, 1 Bedroom with attached Toilet, 2 Balconies, 1 Powder room, 1 Servant room with atta