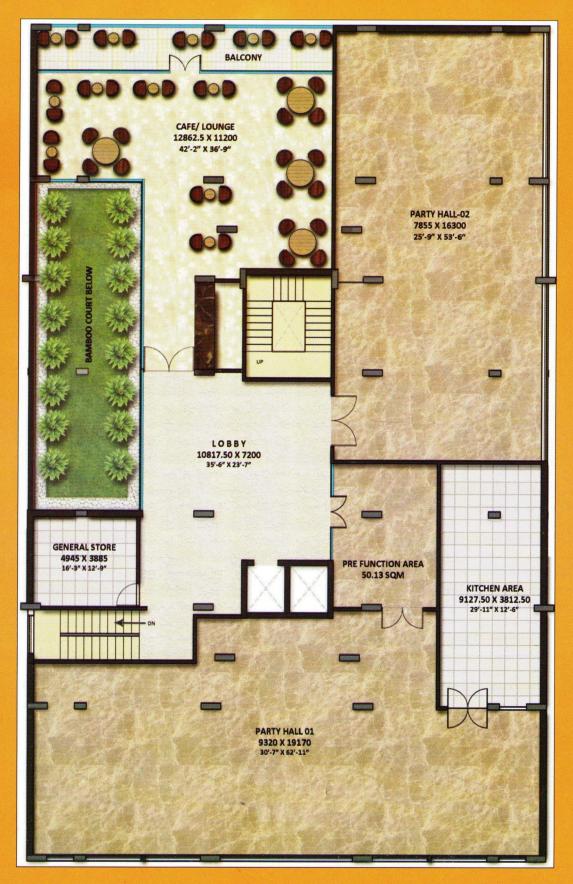

chen, Living room cum Dining room, 2 Bedrooms with attached Toilet & Dress, 1 Bedroom with attached Toilet, 2 Balconies, 1 Powder room, 1 Servant room with attached toilet, COVERED AREA= 1388.Sq. Ft. (with balcony) SUPER AREA = 1954.00 Sq. Ft.



#### **HIG-3 BHK UNIT PLAN-B**

Kitchen, Living room cum Dining room , 2 Bedrooms with attached Toilet & Dress, 1 Bedroom with attached Toilet, 2 Balconies, 1 Powder room, 1 Servant room with attached toilet, Terrace, Lifts, Parking Facility, USPs:- Swimming pool, Green Court, Health Club- GYM, Game room, Meditation/Yoga, Recreational activities- 2 Party halls, Departmental Store, Café/Lounge COVERED AREA = 1558.30 Sq. Ft. (with balcony) SUPER AREA = 3280.00 Sq. Ft.

### TERRACE



# **CLUB AREA (FIRST FLOOR)**



## **CLUB AREA (SECOND FLOOR)**





# **MIG-2 BHK PRESPECTIVE VIEW**



### **MIG-2 BHK UNIT PLAN**



# मसूरी देहरादून विकास प्राधिकरण

सहारनपुर रोड, ट्रांसपोर्ट नगर, देहरादून।

"पहले आओ पहले पाओ" योजना के अन्तर्गत एच.आई.जी. एवं एम.आई.जी. फ्लैट का विवरण

#### (PAYMENT PLAN)

| <u>S. NO.</u> | <u>SCHEME</u><br><u>NAME</u>                | <u>CATEGORY OF</u><br><u>FLAT</u> | <u>COST OF FLAT</u> | <u>AREA OF FLAT</u>                                             | PAYMENT PLAN                                                                                                                                                                                 |
|---------------|---------------------------------------------|-----------------------------------|---------------------|-------------------------------------------------------