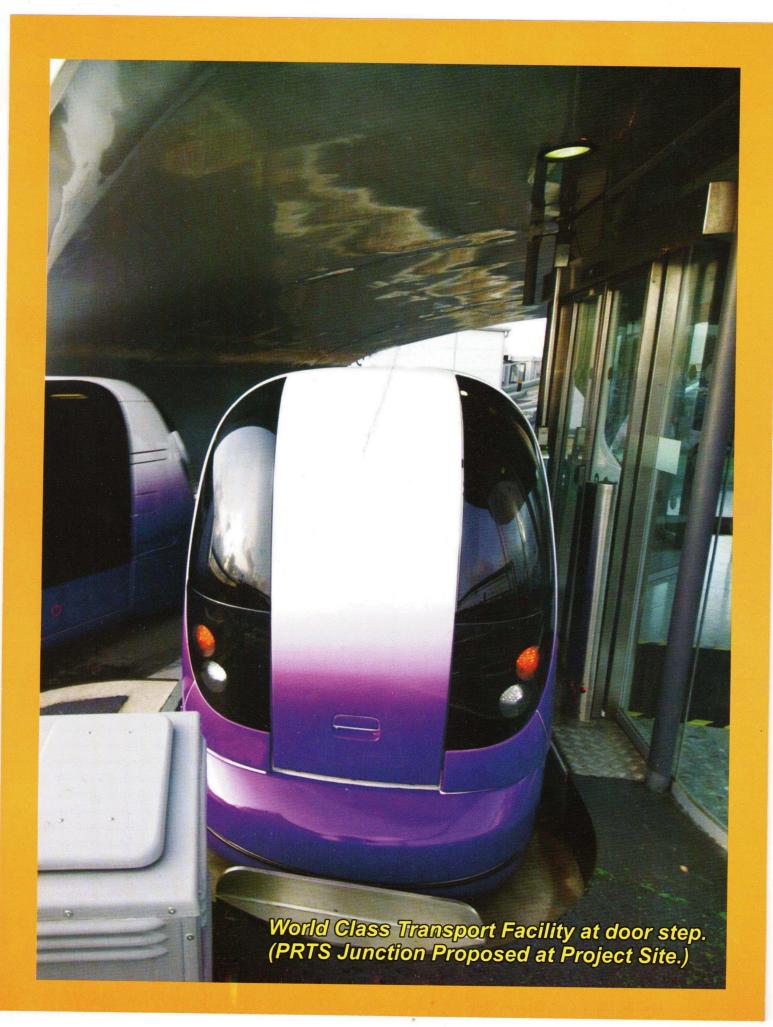

#### **HIG-3 BHK SITE PLAN**

TOTAL BUILT-UP AREA = 45360.65 SQ.M. (488257.97 SQ.FT.)

TOTAL SITE AREA = 16212.95 SQ.M. (174514.74 SQ.FT.) TOTAL NO. OF UNITS = 338

Lifts, Parking Facility, USPs:- Swimming pool, Green Court, Health Club- GYM, Game room, Meditation/Yoga, Recreational activities- 2 Party halls, Departmental Store, Café/Lounge, Kitchen, Living room cum Dining room, 2 Bedrooms with attached Toilet & Dress, 1 Bedroom with attached Toilet, 2 Balconies, 1 Powder room, 1 Servant room with attached toilet, COVERED AREA= 1388.Sq. Ft. (with balcony) SUPER AREA = 1954.00 Sq. Ft.