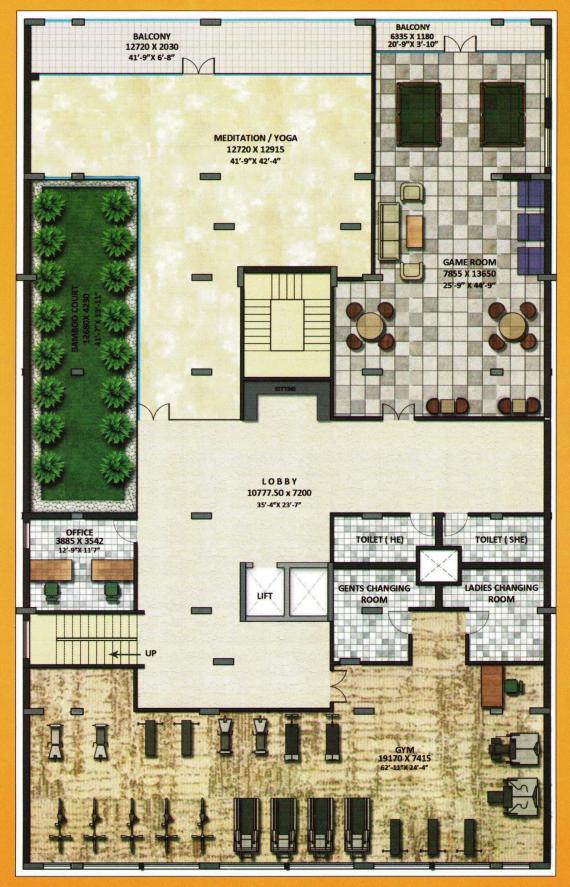

epartmental Store, Café/Lounge, Kitchen, Living room cum Dining room, 2 Bedrooms with attached Toilet & Dress, 1 Bedroom with attached Toilet, 2 Balconies, 1 Powder room, 1 Servant room with attached toilet, COVERED AREA= 1388.Sq. Ft. (with balcony) SUPER AREA = 1954.00 Sq. Ft.



#### **HIG-3 BHK UNIT PLAN-B**

Kitchen, Living room cum Dining room , 2 Bedrooms with attached Toilet & Dress, 1 Bedroom with attached Toilet, 2 Balconies, 1 Powder room, 1 Servant room with attached toilet, Terrace, Lifts, Parking Facility, USPs:- Swimming pool, Green Court, Health Club- GYM, Game room, Meditation/Yoga, Recreational activities- 2 Party halls, Departmental Store, Café/Lounge COVERED AREA = 1558.30 Sq. Ft. (with balcony) SUPER AREA = 3280.00 Sq. Ft.

### TERRACE



# **CLUB AREA (FIRST FLOOR)**



## **CLUB AREA (SECOND FLOOR)**





# **MIG-2 BHK PRESPECTIVE VIEW**



### **MIG-2 BHK UNIT PLAN**



# मसूरी देहरादून विकास प्राधिकरण

सहारनपुर रोड, ट्रांसपोर्ट नगर, देहरादून।

"पहले आओ पहले पाओ" योजना के अन्तर्गत एच.आई.जी. एवं एम.आई.जी. फ्लैट का विवरण

#### (PAYMENT PLAN)

| <u>S. NO.</u> | <u>SCHEME</u><br><u>NAME</u>                | <u>CATEGORY OF</u><br><u>FLAT</u> | <u>COST OF FLAT</u> | <u>AREA OF FLAT</u>                                             | PAYMENT PLAN                                                                                                                                                                                 |
|---------------|---------------------------------------------|-----------------------------------|---------------------|--------------------