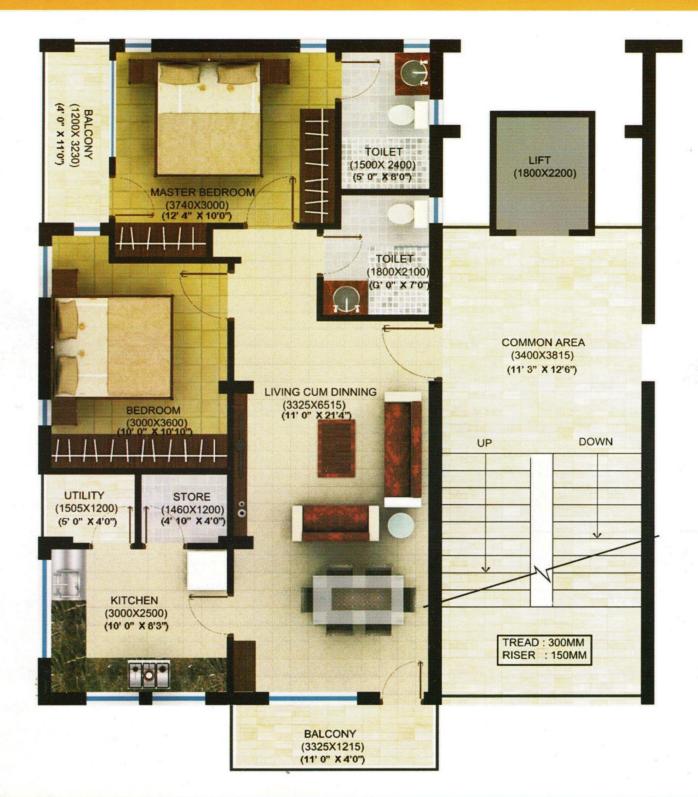

#### **HIG-3 BHK UNIT PLAN-B**

Kitchen, Living room cum Dining room , 2 Bedrooms with attached Toilet & Dress, 1 Bedroom with attached Toilet, 2 Balconies, 1 Powder room, 1 Servant room with attached toilet, Terrace, Lifts, Parking Facility, USPs:- Swimming pool, Green Court, Health Club- GYM, Game room, Meditation/Yoga, Recreational activities- 2 Party halls, Departmental Store, Café/Lounge COVERED AREA = 1558.30 Sq. Ft. (with balcony) SUPER AREA = 3280.00 Sq. Ft.