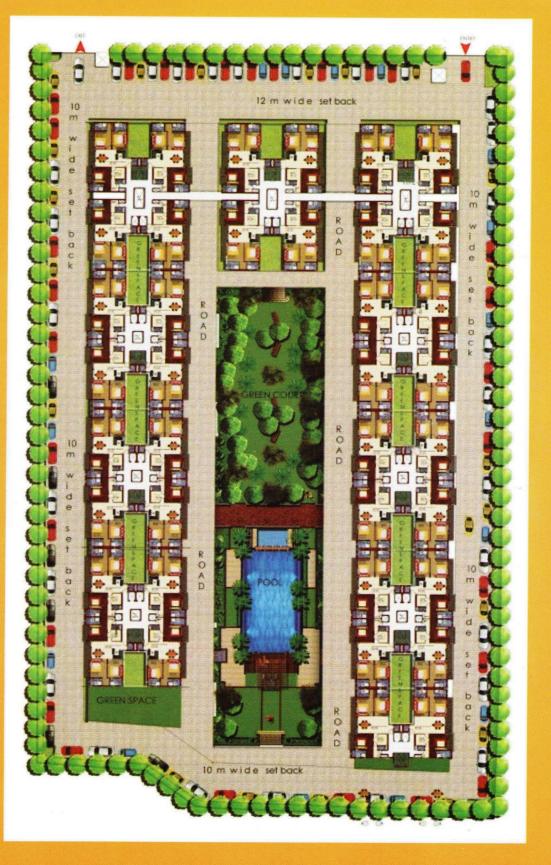

#### **HIG-3 BHK SITE PLAN**

TOTAL BUILT-UP AREA = 45360.65 SQ.M. (488257.97 SQ.FT.)

TOTAL SITE AREA = 16212.95 SQ.M. (174514.74 SQ.FT.) TOTAL NO. OF UNITS = 338

Lifts, Parking Facility, USPs:- Swimming pool, Green Court, Health Club- GYM, Game room, Meditation/Yoga, Recreational activities- 2 Party halls, Departmental Store, Café/Lounge, Kitchen, Living room cum Dining room, 2 Bedrooms with attached Toilet & Dress, 1 Bedroom with attached Toilet, 2 Balconies, 1 Powder room, 1 Servant room with attached toilet, COVERED AREA= 1388.Sq. Ft. (with balcony) SUPER AREA = 1954.00 Sq. Ft.