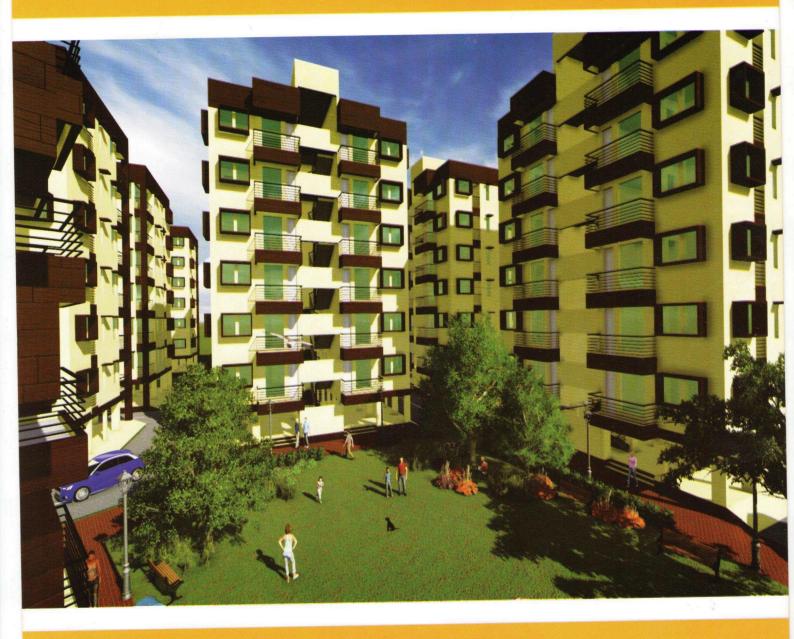

edrooms with attached Toilet & Dress, 1 Bedroom with attached Toilet, 2 Balconies, 1 Powder room, 1 Servant room with attached toilet, COVERED AREA= 1388.Sq. Ft. (with balcony) SUPER AREA = 1954.00 Sq. Ft.



#### **HIG-3 BHK UNIT PLAN-B**

Kitchen, Living room cum Dining room , 2 Bedrooms with attached Toilet & Dress, 1 Bedroom with attached Toilet, 2 Balconies, 1 Powder room, 1 Servant room with attached toilet, Terrace, Lifts, Parking Facility, USPs:- Swimming pool, Green Court, Health Club- GYM, Game room, Meditation/Yoga, Recreational activities- 2 Party halls, Departmental Store, Café/Lounge COVERED AREA = 1558.30 Sq. Ft. (with balcony) SUPER AREA = 3280.00 Sq. Ft.

### TERRACE



# **CLUB AREA (FIRST FLOOR)**



## **CLUB AREA (SECOND FLOOR)**





# **MIG-2 BHK PRESPECTIVE VIEW**



### **MIG-2 BHK UNIT PLAN**



# मसूरी देहरादून विकास प्राधिकरण

सहारनपुर रोड, ट्रांसपोर्ट नगर, देहरादून।

"पहले आओ पहले पाओ" योजना के अन्तर्गत एच.आई.जी. एवं एम.आई.जी. फ्लैट का विवरण

#### (PAYMENT PLAN)

| <u>S. NO.</u> | <u>SCHEME</u><br><u>NAME</u>                | <u>CATEGORY OF</u><br><u>FLAT</u> | <u>COST OF FLAT</u> | <u>AREA OF FLAT</u>                                             | PAYMENT PLAN                                                                                                                                                                                 |
|---------------|---------------------------------------------|-----------------------------------|---------------------|-----------------------------------------------------------------|---------------------------