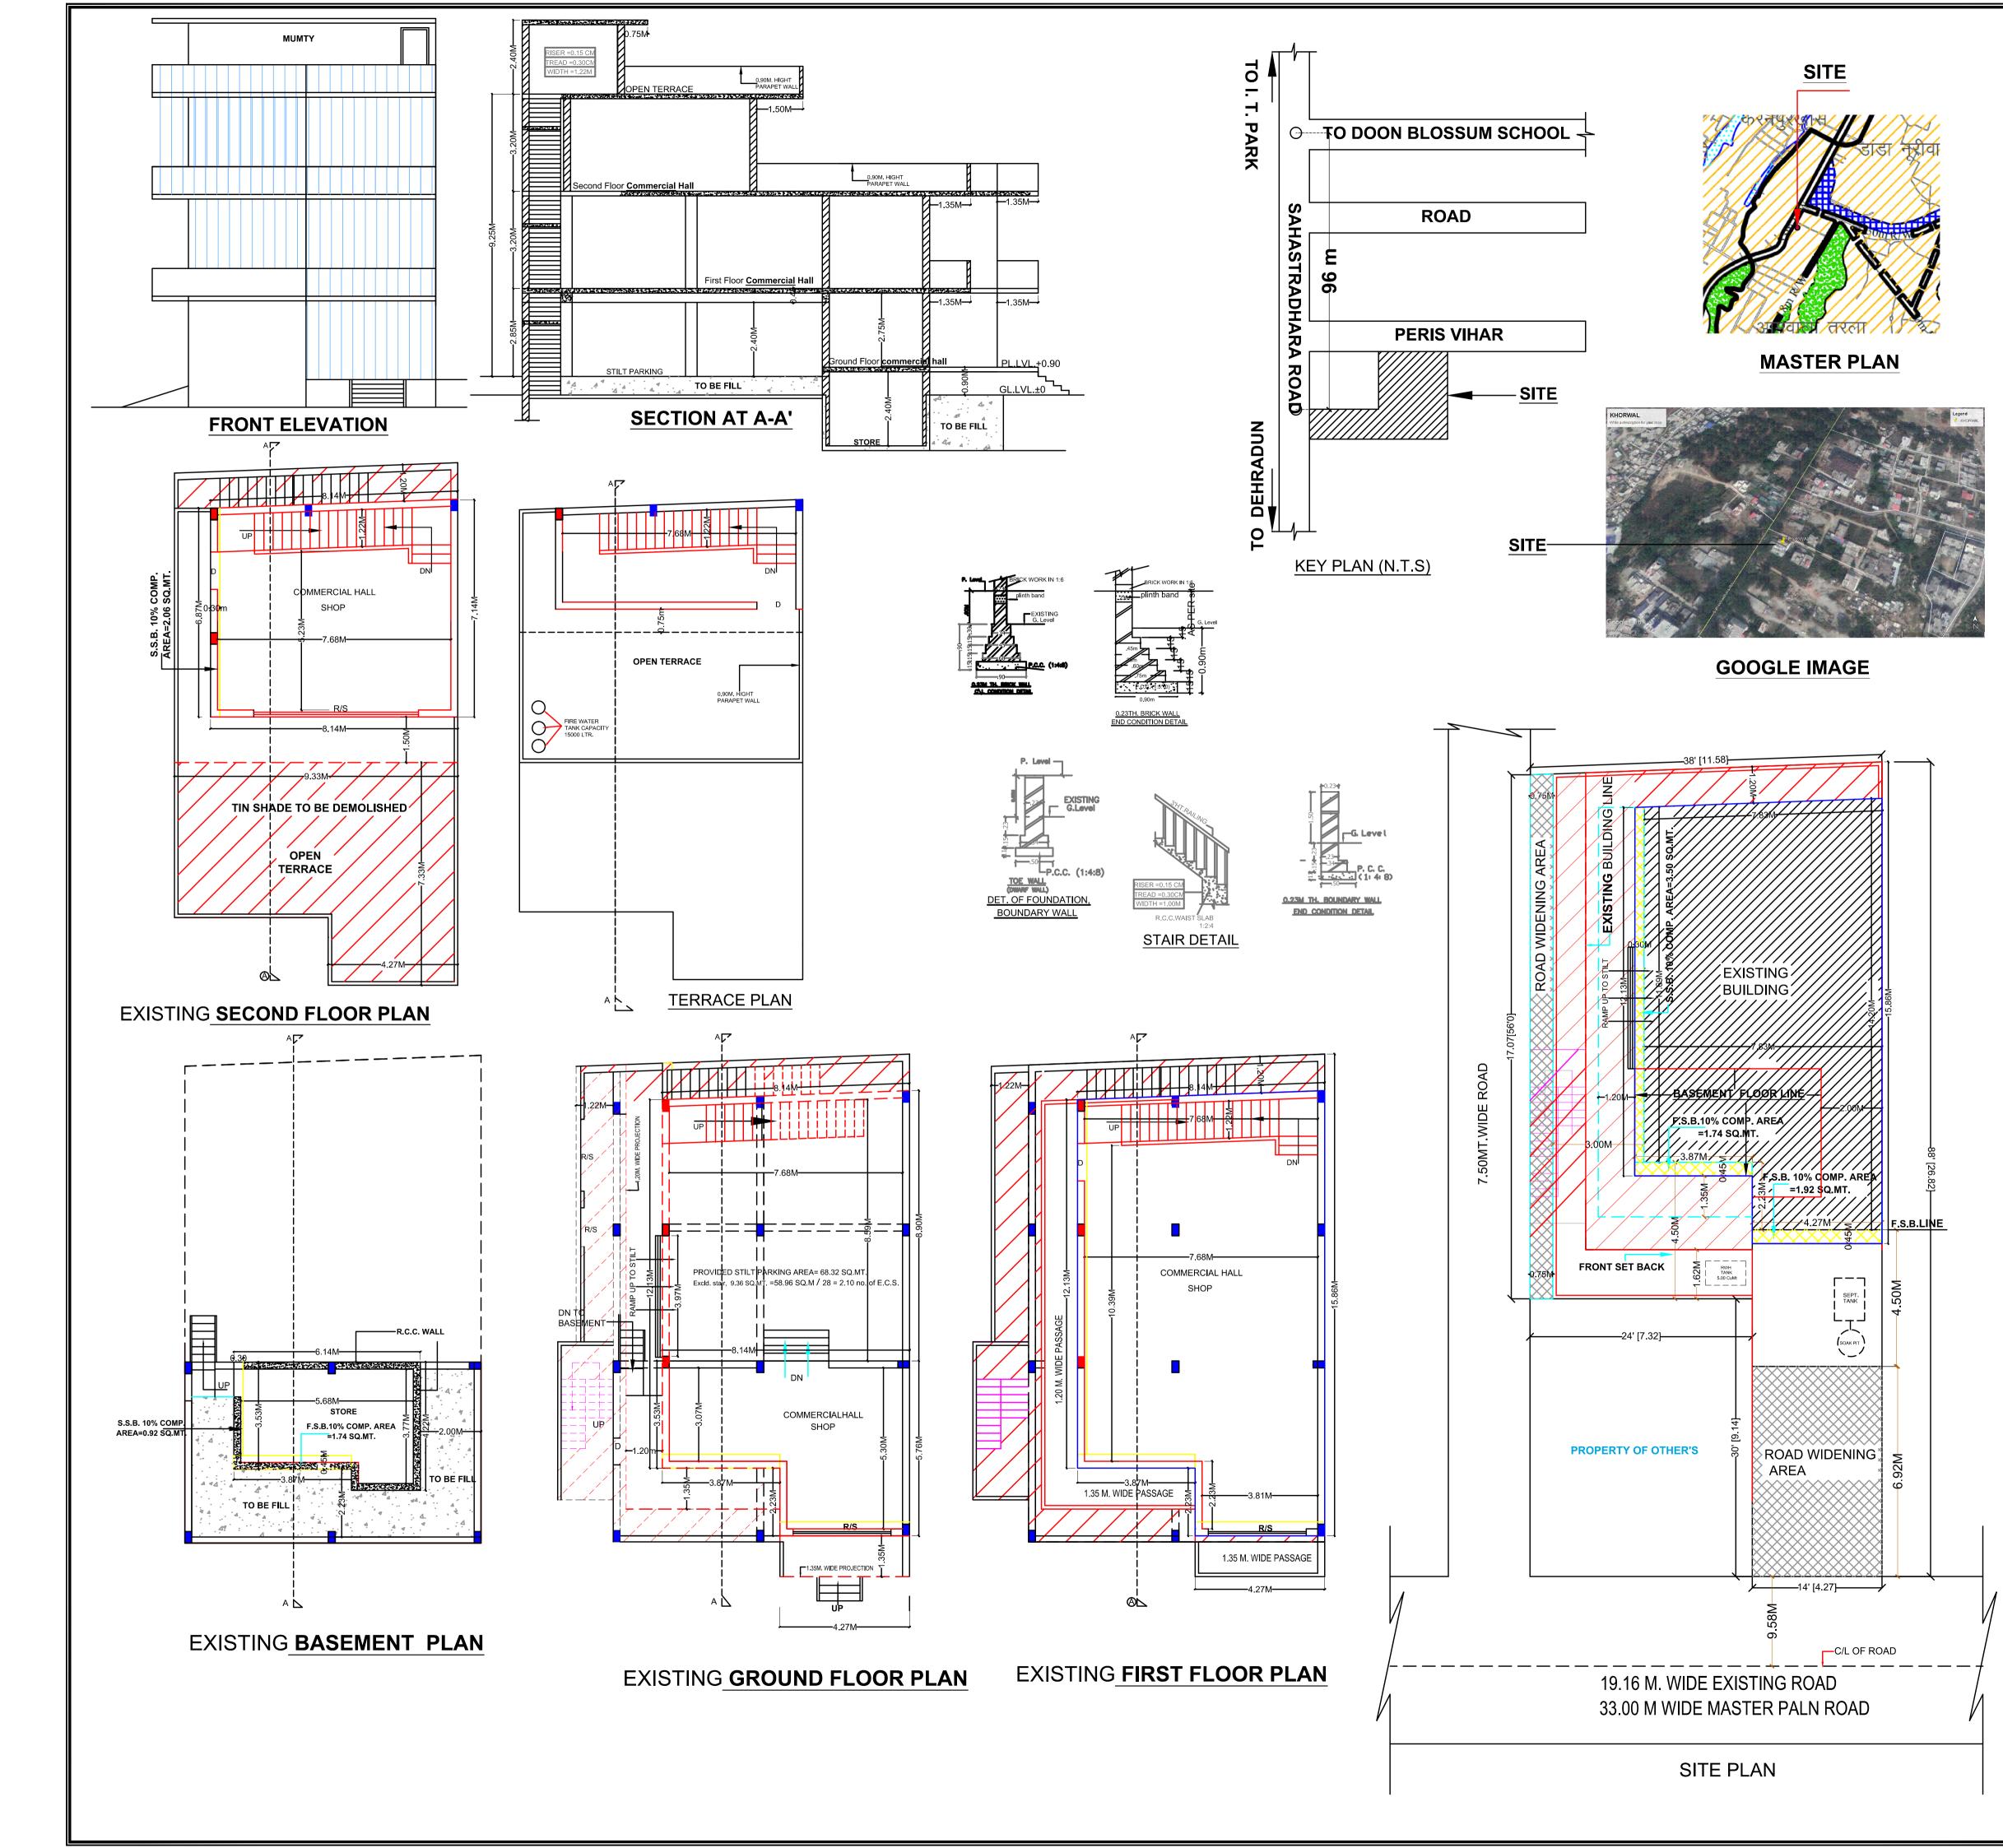

| FOR OFFICE USE ONLY                                                                                                                                                                               |                                                  |
|---------------------------------------------------------------------------------------------------------------------------------------------------------------------------------------------------|--------------------------------------------------|
|                                                                                                                                                                                                   |                                                  |
|                                                                                                                                                                                                   |                                                  |
|                                                                                                                                                                                                   |                                                  |
| PROJECT TITLE:-<br>COMP.COMMERCIAL BUIL                                                                                                                                                           | DING PLANFC                                      |
| SH. HARI SINGH KHORWAL S/O<br>SH. MOHAN LAL KHORWAL SITUATED<br>AT - KH. NO. 11/3 (NEW NO. 21 GA)                                                                                                 |                                                  |
|                                                                                                                                                                                                   |                                                  |
| DISTT-DEHRADUN.                                                                                                                                                                                   |                                                  |
| AREA STATEMENT<br>TOTAL PLOT AREA                                                                                                                                                                 | = 240.33 Sq.mt.                                  |
| AREA ROAD WIDENING<br>NET PLOT AREA                                                                                                                                                               | = 42.34 Sq.mt.<br>= 197.99 Sq.mt.                |
| EXISTING GROUND FLOOR (STILT )                                                                                                                                                                    | – 197.99 Sq.mt.                                  |
| EXISTING GROUND FLOOR COVD. AREA                                                                                                                                                                  | = 149.51 SQ.MT.<br>= 40.04 SQ.MT.                |
| 1- STILT COVD. AREA                                                                                                                                                                               | = 68.32 Sq.mt.                                   |
| 2- COMMERCIAL HALL COVD. AREA                                                                                                                                                                     | = 33.63 Sq.mt.                                   |
| 3- F.S.B. Comp. Area 10%<br>4- S.S.B. Comp. Area 10%                                                                                                                                              | = 3.66 Sq.mt.<br>= 3.86 Sq.mt.                   |
| NET GROUND FLOOR COVD. AREA<br>EXISTING FIRST FLOOR (Commercial [Excld. st                                                                                                                        | = 109.47 Sq.mt.<br>air= 9.36 sq.mt.)             |
| EXISTING FIRST FLOOR COVD. AREA                                                                                                                                                                   | = 149.51 Sq.mt.                                  |
| TO BE DEMOLISHED COVD. AREA (F.F                                                                                                                                                                  | <sup>-</sup> .) = 40.04 Sq.mt.<br>= 92.59 Sq.mt. |
| F.S.B. Comp. Area 10%                                                                                                                                                                             | = 3.66 Sq.mt.                                    |
| S.S.B. Comp. Area 10%<br>NET FIRST FLOOR COVD. AREA                                                                                                                                               | = 3.86 Sq.mt.<br>= 100.11Sq.mt.                  |
|                                                                                                                                                                                                   |                                                  |
| EXISTING SECOND FLOOR COVD. AREA<br>TO BE DEMOLISHED COVD. AREA (F.F.)                                                                                                                            | = 129.54 Sq.mt.<br>= 72.51 Sq.mt.                |
| EXISTING COMP. AREA                                                                                                                                                                               | = 45.61 Sq.mt.                                   |
| S.S.B. Comp. Area 10%<br>NET SECOND FLOOR COVD. AREA                                                                                                                                              | = 2.06 Sq.mt.<br>= 47.67 Sq.mt.                  |
| TOTAL COVD. AREA (G.F.+ 2)                                                                                                                                                                        | = 188.93 Sq.mt.                                  |
| OPEN AREA<br>GROUND COVERAG (109.47 /197.99)<br>F.A.R. (188.93 /197.99)                                                                                                                           | = 88.52 Sq.mt.<br>= 55.29 %<br>= 0.95            |
|                                                                                                                                                                                                   | /erag 20%)                                       |
| PERMISSIBLE COMP. AREA                                                                                                                                                                            | 20.59 SQ.MT.                                     |
| F.S.B. Comp. Area 10%<br>S.S.B. Comp. Area 10%                                                                                                                                                    | = 1.72 Sq.mt.<br>= 0.92 Sq.mt.                   |
| TOTAL COVD. AREA                                                                                                                                                                                  | 23.23 SQ.MT.                                     |
| PARKING                                                                                                                                                                                           |                                                  |
| REQUIRED NO. OF E.C.S. = TOTAL AREA X 1.<br>=188.93 SQ.M. X 1.00 /100 =1.88 no. of E.C.S.                                                                                                         |                                                  |
| PROVIDED STILT PARKING AREA= 58.96 SQ.M <sup>@</sup> :<br>TOTAL PROVIDED PARKING= 2.10 of E.C.S.                                                                                                  | 28 = 2.10 no. of E.C.S.                          |
| LEGEND:-<br>SEWER LINE SHOWN THUS S.                                                                                                                                                              | P                                                |
| R.W.P- RAIN WATER PIPE                                                                                                                                                                            |                                                  |
| S.T - SEPTIC TANK<br>S.P - SOAK PIT                                                                                                                                                               | $\rightarrow$                                    |
| OPENING STATEMENT:-                                                                                                                                                                               | )                                                |
| ROLLING SHUTER   3.00 X 2.10     DOOR   D1   1.00 X 2.10     DOOR   D2   0.90 X 2.10                                                                                                              |                                                  |
| DOOR   D2   0.90 X 2.10   N     DOOR   D3   0.75 X 2.10   N     WINDOW   W   1.50 X 1.37   W                                                                                                      | 2)s                                              |
| WINDOW   W1   1.50 X   1.37   VV     WINDOW   W2   0.90 X   1.07   Г                                                                                                                              |                                                  |
| VENTILATOR V 0.75 X 0.60   TO BE DEMOLISHED WORK SHOWN- ZZZZI                                                                                                                                     | SCALE 1:100                                      |
| NOTE:-                                                                                                                                                                                            |                                                  |
| 1. THE BUILDING PLAN SUBMITTED FOR APPROVAL<br>SATISFY THE SAFETY REQUIREMENTS AS<br>STIPULATED IN ANNEXURE - III AND THE<br>INFORMATION GIVEN IS FACTUALLY CORRECT TO<br>PROPOSED BUILDING SHOWN |                                                  |
| THE BEST OF OUR KNOWLEDGE AND<br>UNDERSTANDING.<br>2. THE STRUCTURAL DESIGN INCLUDING SAFETY FROM<br>NATURAL HAZARDS HAS BEEN PREPARED BY DULY<br>QUALIFIED STRUCTURAL ENGINEER.                  |                                                  |
| F                                                                                                                                                                                                 |                                                  |
| OWNER'S :-                                                                                                                                                                                        |                                                  |
|                                                                                                                                                                                                   | EN CHASE                                         |
| DEVENDRA SINGH                                                                                                                                                                                    | Regh. No.<br>DoH-UK/G-1/ASE-9/2015               |
| M.D.D.A. Approved<br>License No.135 //9<br>Neshvilla Road, Dehradun                                                                                                                               | Han Barning                                      |
|                                                                                                                                                                                                   | OF STRU. ENGINEE                                 |